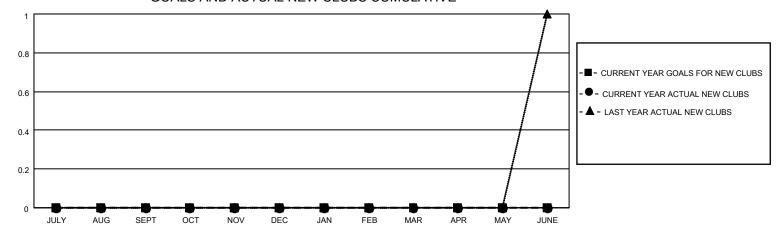

## GOALS AND ACTUAL NEW CLUBS CUMULATIVE

## MONTHLY MEMBERSHIP PROGRESS REPORT

LOCATION GEORGIA District 18 N Results as of: 6/30/2023

| Clubs RESULTS FOR 2022-2023 |   |   |   | Members RESULTS FOR 2022-2023 |   |    |    |
|-----------------------------|---|---|---|-------------------------------|---|----|----|
|                             |   |   |   |                               |   |    |    |
| JULY/AUG/SEPT               | 0 | 0 | 0 | JULY/AUG/SEPT                 | 0 | 32 | 15 |
| OCT/NOV/DEC                 | 0 | 0 | 1 | OCT/NOV/DEC                   | 0 | 16 | 40 |
| JAN/FEB/MAR                 | 0 | 0 | 1 | JAN/FEB/MAR                   | 0 | 59 | 49 |
| APR/MAY/JUNE                | 0 | 0 | 1 | APR/MAY/JUNE                  | 0 | 47 | 49 |