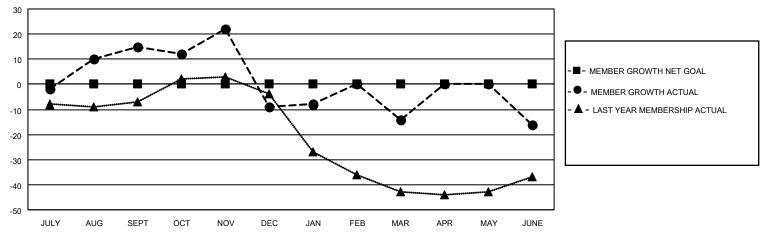

## GOALS AND ACTUAL MEMBERS CUMULATIVE

| DROPPED CLUBS: 3 |     | 31 CLUBS OF 53 ADDED 1 OR<br>MORE NEW MEMBERS | GENDER DISTRIBUTION                |              |  |
|------------------|-----|-----------------------------------------------|------------------------------------|--------------|--|
|                  |     |                                               |                                    | 707 (62.73%) |  |
|                  |     |                                               | FEMALE                             | 420 (37.27%) |  |
| DROPPED MEMBERS  |     |                                               | NON BINARY                         | 0 (0.00%)    |  |
|                  |     |                                               | PREFER NOT TO ANSWER               | 0 (0.00%)    |  |
| DECEASED         | 21  |                                               |                                    |              |  |
| CLUB CANCELLED   | 12  | CLICK HERE FOR CUMULATIVE                     | TOTAL FAMILY UNIT MEMBERS 186      |              |  |
| OTHER            | 120 | MEMBERSHIP DATA                               |                                    |              |  |
| TOTAL            | 153 |                                               | FAMILY MEMBERS PAYING HALF DUES 95 |              |  |
|                  |     |                                               |                                    |              |  |

## MONTHLY MEMBERSHIP PROGRESS REPORT

LOCATION GEORGIA District 18 N Results as of: 6/30/2023

| Clubs RESULTS FOR 2022-2023 |   |   |   | Members RESULTS FOR 2022-2023 |   |    |    |
|-----------------------------|---|---|---|-------------------------------|---|----|----|
|                             |   |   |   |                               |   |    |    |
| JULY/AUG/SEPT               | 0 | 0 | 0 | JULY/AUG/SEPT                 | 0 | 32 | 15 |
| OCT/NOV/DEC                 | 0 | 0 | 1 | OCT/NOV/DEC                   | 0 | 16 | 40 |
| JAN/FEB/MAR                 | 0 | 0 | 1 | JAN/FEB/MAR                   | 0 | 59 | 49 |
| APR/MAY/JUNE                | 0 | 0 | 1 | APR/MAY/JUNE                  | 0 | 47 | 49 |